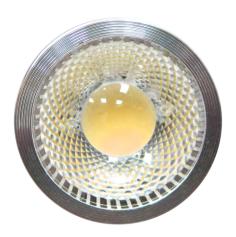

## **SPECIFICATIONS:**

Power: MR16 COB6 - 6.5W

LED Type: COB LED

Housing: Aluminium

Socket: MR16

Driver: External

Dimmable

(to be used with TLC dimmable driver)

Beam Angle: 40°

These high performance LED's are of outstanding performance and quality and not to be confused with cheaper budget leds on sale!