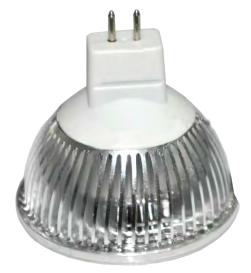

## MR16 COB LED Lamps

The MR16 LED COB Lamps are exactly the same size as traditional MR16 halogen lamps, so you can directly replace your older, inefficient lamps.

Suitable for indoor or outdoor use in spotlights or downlighters.

## **SPECIFICATIONS:**

Power: MR16 COB6 - 6.5W

LED Type: COB LED

Housing: Aluminium

Socket: MR16

Driver: External

Dimmable

(to be used with TLC dimmable driver)