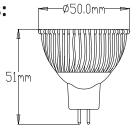

## MR16 COB LED Lamps







The MR16 LED COB Lamps are exactly the same size as traditional MR16 halogen lamps, so you can directly replace your older, inefficient lamps.

Suitable for indoor or outdoor use in spotlights or downlighters.

Producing a super bright light, in warm white, neutral white and daylight these are the ultimate energy saving lamps.

Creating negligible heat they can last up to 15 times longer than halogen equivalents. LED lamps use a fraction of the energy cost of regular halogen lamps and will more than pay for themselves.

**Dimensions:** 





## Available Colours & Lumen Output:

Warm White (2700k)

Lumens: 600lm

Neutral White (4000k)

Lumens: 648lm

Daylight (5500k)

Lumens: 690lm

## **SPECIFICATIONS:**

Power: MR16 COB6 - 6.5W

LED Type: COB LED

Housing: Aluminium

Socket: MR16

Driver: External

Dimmable

(to be used with TLC dimmable driver)

Beam Angle: 40°

These high performance LED's are of outstanding performance and quality and not to be confused with cheaper budget leds on sale!